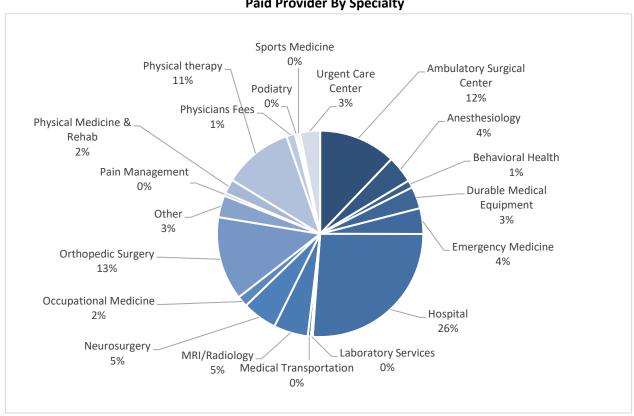

| Provider Specialty         | EPO | QualCare<br>PPO | Negotiated | Out Of<br>Network | Grand<br>Total | \$ Savings |
|----------------------------|-----|-----------------|------------|-------------------|----------------|------------|
| Ambulatory Surgical Center | 0   | 5               | 0          | 0                 | 5              | \$77,330   |
| Anesthesiology             | 0   | 9               | 0          | 1                 | 10             | \$13,750   |
| Behavioral Health          | 1   | 0               | 3          | 2                 | 6              | \$1,040    |
| Durable Medical Equipment  | 0   | 0               | 0          | 4                 | 4              | \$482      |
| Emergency Medicine         | 0   | 0               | 0          | 17                | 17             | \$31       |
| Hospital                   | 0   | 20              | 0          | 0                 | 20             | \$246,313  |
| Laboratory Services        | 1   | 0               | 0          | 1                 | 2              | \$498      |
| Medical Transportation     | 7   | 0               | 0          | 0                 | 7              | \$1,130    |
| MRI/Radiology              | 26  | 9               | 0          | 0                 | 35             | \$20,435   |
| Neurology                  | 0   | 1               | 1          | 1                 | 3              | \$7,739    |
| Neurosurgery               | 14  | 0               | 0          | 0                 | 14             | \$3,586    |
| Occupational Medicine      | 38  | 0               | 0          | 0                 | 38             | \$8,969    |
| Orthopedic Surgery         | 58  | 2               | 0          | 0                 | 60             | \$92,118   |
| Other                      | 0   | 6               | 0          | 2                 | 8              | \$26,785   |
| Pain Management            | 2   | 0               | 0          | 0                 | 2              | \$3,319    |
| Physical Medicine & Rehab  | 14  | 0               | 0          | 0                 | 14             | \$36,199   |
| Physical therapy           | 142 | 0               | 0          | 1                 | 143            | \$46,042   |
| Physicians Fees            | 0   | 7               | 0          | 3                 | 10             | \$1,067    |
| Podiatry                   | 5   | 0               | 0          | 0                 | 5              | \$1,745    |
| Sports Medicine            | 9   | 0               | 0          | 0                 | 9              | \$2,444    |
| Urgent Care Center         | 34  | 0               | 0          | 0                 | 34             | \$5,721    |
| Grand Total                | 351 | 59              | 4          | 32                | 446            | \$596,743  |

#### **Atlantic County Municipal JIF Top 10 Providers And Paid Provider By Specialty** 1/1/2023 - 10/30/2023