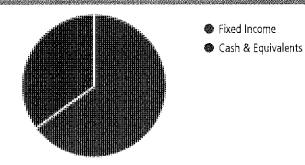

#### Allocation of Invested Funds

| FUND      | August<br>Total | August<br>Percentage | September<br>Total | September<br>Percentage |
|-----------|-----------------|----------------------|--------------------|-------------------------|
| Treasury  | \$22,444,628.73 | 46%                  | \$22,422,022.82    | 47%                     |
| JCMI      | \$19,783,249.69 | 40%                  | \$19,681,307.41    | 42%                     |
| Investors | \$6,685,958.51  | 14%                  | \$5,424,099.42     | 11%                     |
| TOTALS    | \$48,913,836.93 |                      | \$47,527,427.65    |                         |