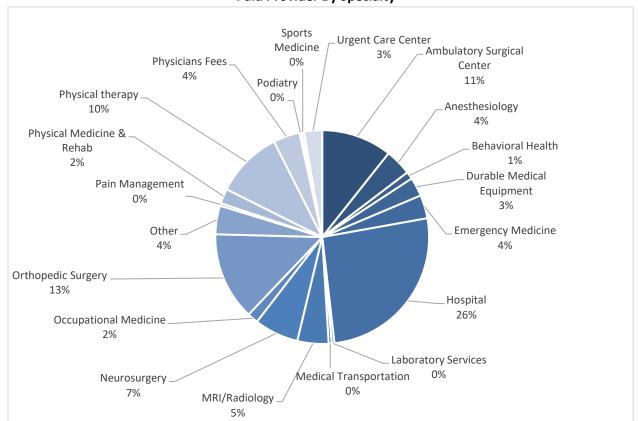

| XVIII.                          | VIII. Claims Administrator's Report |                                               |               |
|---------------------------------|-------------------------------------|-----------------------------------------------|---------------|
|                                 | A. I                                | Lessons Learned from Losses                   | Page 102      |
| XIX. Managed Health Care Report |                                     |                                               |               |
|                                 | A.                                  | ACMJIF Summary                                | Page 103      |
|                                 | B.                                  | Average Days to Report                        | Page 104      |
|                                 | C.                                  | Claims Reported by Type                       | Page 105      |
|                                 | D.                                  | Nurse Case Management Reports                 | Pages106      |
|                                 | E.                                  | Transitional Duty Report                      | Page 107      |
|                                 | F.                                  | PPO Savings and Penetration Reports           | Pages 108-109 |
|                                 | G.                                  | Top 10 Providers & Paid Provider by Specialty | Page 110      |
|                                 | H.                                  | Quick Notes                                   | •             |