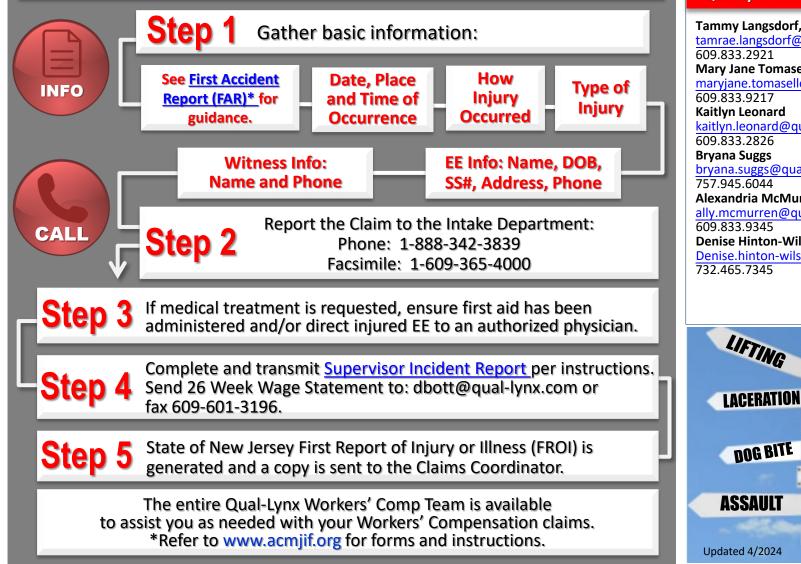

## WORKERS' COMPENSATION CLAIMS ROADMAP

When an employee or qualified volunteer reports an injury arising out of and in the course of their employment.

**Atlantic County Municipal Joint** Insurance Fund sey Communities Securing **Qual-Lynx Workers' Comp Team** Tammy Langsdorf, Unit Supervisor tamrae.langsdorf@qual-lynx.com 609.833.2921 Mary Jane Tomasello, Asst. Supervisor maryjane.tomasello@gual-lynx.com 609.833.9217 **Kaitlyn Leonard** kaitlyn.leonard@gual-lynx.com 609.833.2826 **Bryana Suggs** bryana.suggs@qual-lynx.com 757.945.6044 Alexandria McMurren ally.mcmurren@qual-lynx.com 609.833.9345 **Denise Hinton-Wilson** Denise.hinton-wilson@gual-lvnx.com 732.465.7345